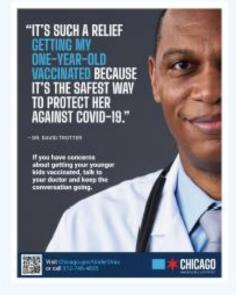

## The COVID-19 Vaccine for Under 5 Marketing Campaign

# YOUR DECISION IMPACTS THEIR HEALTH. SO BE INFORMED.

The COVID-19 vaccine has been specifically designed for little ones ages 6 months through 4 years.

Pediatricians have been involved in the development of the vaccine every step of the way.

well established, having been studied for more than 20 years.

The vaccine is like a substitute teacher. It comes in to teach our bodies how to fight the COVID-19 your and then leaves.

Protest your little one. Get your child vaccinated today. To learn more, visit Chicago, gov/UnderSviax or call 312-745-4835.