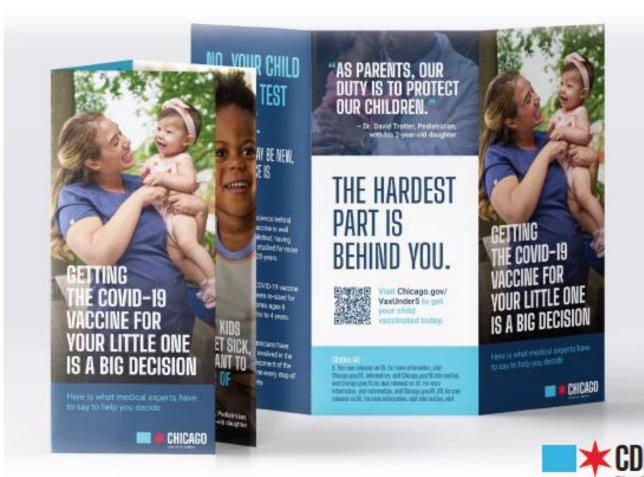

## **X** Parents Marketing Campaign/Toolkit

## The COVID-19 Vaccine for Under 5 Marketing Campaign

# YOUR DECISION IMPACTS THEIR HEALTH. SO BE INFORMED.

The COVID-19 vaccine has been specifically designed for little ones ages 6 months through 4 years.

Pediatricians have been involved in the development of the vaccine every step of the way.

well established, having been studied for more than 20 years.

The vaccine is like a substitute teacher. It comes in to teach our bodies how to fight the COVID-19 your and then leaves.

Protest your little one. Get your child vaccinated today. To learn more, visit Chicago, gov/UnderSviax or call 312-745-4835.