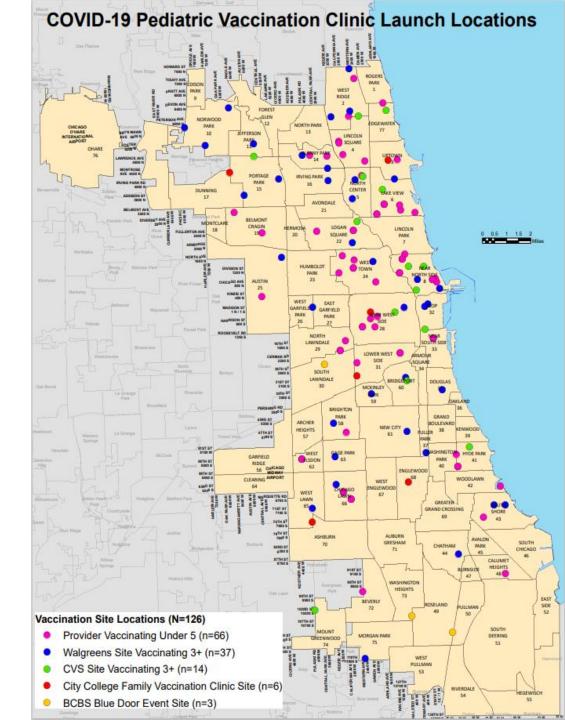

## Pediatric Vaccine Launch Plan

- Over 200 providers have indicated they will be vaccinating children under 5 years
- 62,000 pediatric doses allocated to Chicago for the initial launch
- Pharmacies (Walgreens & CVS) received allocation from the Federal Program

## Pediatric Vaccination Locations

- Family Health Care Providers (product will vary by clinic)
- Some Pharmacies (Walgreens/CVS) vaccinating 3 years+ (product will vary per store)
- Family Vaccination Clinics at City Colleges of Chicago (both Pfizer & Moderna)