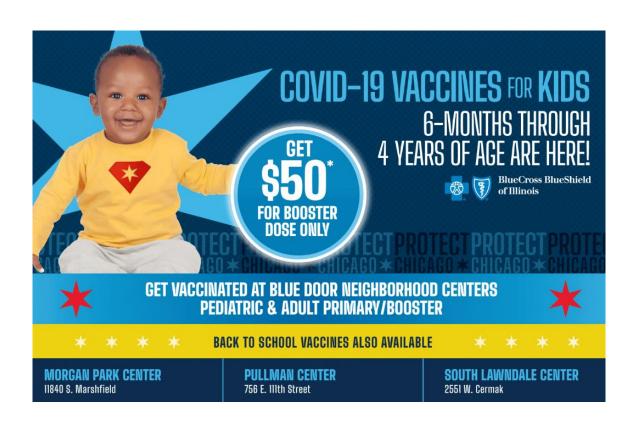

## **X** Pediatric Vaccination Locations

- BCBS Blue Door Neighborhood Centers
  - Community hubs where the community can learn, connect and focus on their whole person health which includes tackling the physical, mental, environmental and social factors that can impact wellbeing
  - Pediatric & COVID-19 vaccines June 28th – Oct. 6th at three locations:

Pullman Center (756 E. 111 St.) Morgan Park (11840 S. Marshfield Ave) South Lawndale (2551 W. Cermak Road)

(Both Pfizer & Moderna Under 5 Vaccines)